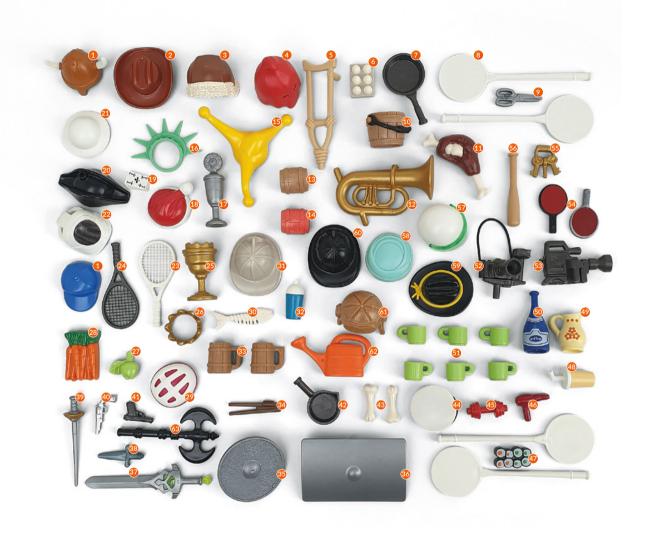

#### Contents of Box Two - Costumes

- Viking hat
- 2 Cowboy hat
- Fur hat
- Balaklava
- Crutches
- 6 Eggs
- Saucepan
- 3 4x Hand-held sign
- Scissors
- Water bucket
- Leg joint
- Tuba
- Brown barrel
- Red barrel

- Jester's hat
- Statue of Liberty Crown
- Silver trophy
- Santa hat
- Stack of cards
- Pirate hat
- Beekeeper's hat
- Fencing mask
- 3 Tennis racket white
- Tennis racket grey
- Gold trophy
- <sup>20</sup> Queen's crown
- 2 Apple

- Carrots
  - Bike helmet

  - Fireman's
  - helmet grey Water bottle
  - 39 2x Tankard
  - Chopsticks
  - **35** Circular shield
  - **®** Rectangular shield
  - Sword large
  - B Dagger
  - Sword small

- 40 Revolver Pistol
- - 42 Iron skillet
  - 3 2x Dog bone Captain's hat
  - 49 Hand weight
  - 46 Hairdryer Sushi
  - 48 Milkshake Water jug
  - Wine bottle
  - 60 6x Green cup **9** Photo camera
  - Solution State

    Solution

- 59 Set of keys
- Baseball bat
- Motorbike helmet
- Turban
- Sheriff's hat
- Fireman's helmet black
- Vintage biker's helmet
- Watering can
- Medieval axe

- 1 4x Large cape
- 2 Small cape
- Breast plate
- Bishop's staff Screwdriver
- Sledgehammer
- Wrench
- 8 Adjustable wrench
- Hand saw
- Axe
- Viking's Hammer
- **₽** Torch
- Oil lamp
- Bearskin hat

- Music sheet
- 4x Microphone Recorder
- Red hat
- Golden wreath
- 4 Hard hat
- 2 Push broom
- 22 Fire extinguisher 2 2x Writing tablet
- & King's crown Loudspeaker
- and ink
- Binoculars
- Toilet plunger

- Goods carrier
- Witch hat
- Orone
- Empty bucket
- 3 Milk bottle Pick axe
- Soft broom
- **66** Chef's hat Violin bow
- Violin
- Guitar 4 Police hat
- 49 Hand mirror
- Vacuum cleaner

- 49 Broad sword
- 49 Looking glass
- 40 Doll
- Captain's hat
- 49 Pink handbag
- Closed umbrella
- 60 Key
- **11** Hard helmet with torch
- **™** Gavel
- Oynamite
- 5 Shovel
- <sup>60</sup> Hand of 3 cards
- Hair comb

- ■Tooth brush
- ⊕ Hair brush
- Orange hat
- 60 Blue baseball cap
- Backpack Champagne
- bottle
- ⊕ Umbrella open
- Set of four cards
- ⊕ Green card <sup>®</sup> 2x Red card