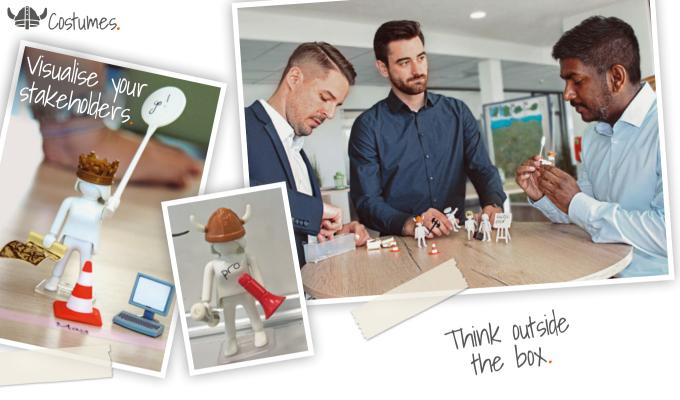

#### CREATE YOUR CHARACTER.

Now it's time to get creative! Use the hats, costumes and accessories to individualize the figures to your needs.

The kit includes an array of miscellaneous attire and props including uniforms and work tools for different professions.

If you work in business, it may be helpful to hallmark each figure by department or position with a sticky note. You could depict the CEO with a crown and cape, project manager with a briefcase and an intern with a notepad.