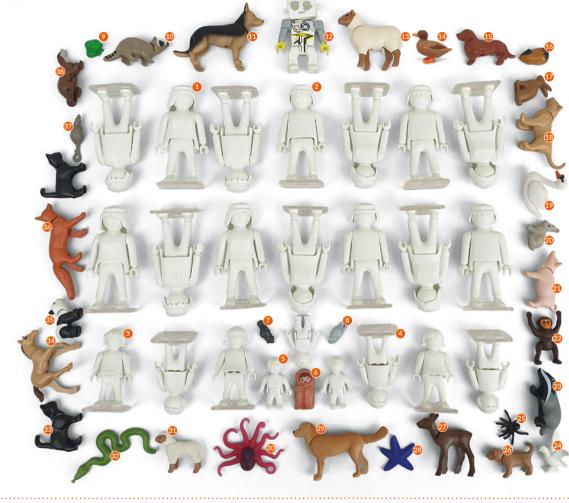

## Contents of Box One - Characters

- 10 7x Female figure
- 2 7x Male figure
- 3 3x Girl figure
- ◆ 3x Boy figure
- 3x Infant figure
- O Newborn baby
- Dark grey mouse
- 8 Light grey mouse
- Frog
- Racoon
- German shepherd
  - Robot

- Sheep
- Duck
- Dachshund Guinea pig
- Hare
- 18 Lion cub
- Swan Rabbit

- Piglet
- 2 Monkey
- Badger
- Oove
- Spider
- 2 Puppy Fawn
- Starfish
- Octopus
- 4 Lamb
- Snake

- 33 2x Cat Foal
- Panda baby
- Fox

Oark grey rat Otter