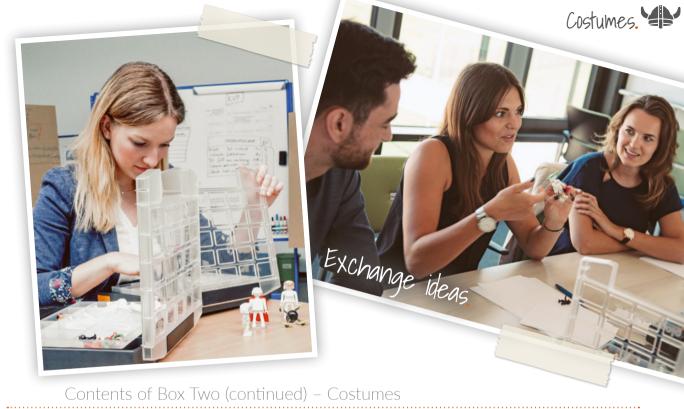

#### Contents of Box Two - Costumes

- Viking hat
- 2 Cowboy hat
- Fur hat
- Balaklava
- Crutches
- 6 Eggs
- Saucepan
- 3 4x Hand-held sign
- Scissors
- Water bucket
- Leg joint
- Tuba
- Brown barrel
- Red barrel

#### CREATE YOUR CHARACTER.

Now it's time to get creative! Use the hats, costumes and accessories to individualize the figures to your needs.

The kit includes an array of miscellaneous attire and props including uniforms and work tools for different professions.