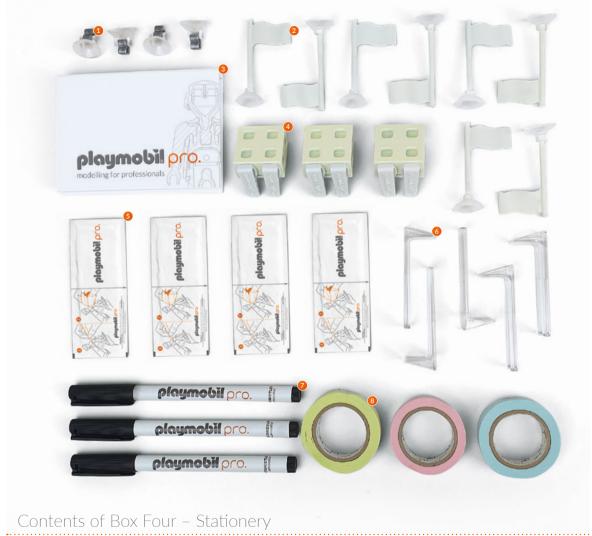

- **6** Coffee machine
- 4 Alarm clock
- Scales
- 48 Clothes iron
- Globe
- Drawing board
- 2x Table

- 69 Clock

68 2x Book

- Brown briefcase
- ₱ Black briefcase

   Black
- Petrol can

1 4x Suction cup 2 8x White flag with suction cup

sticky notes 4 3x Diorama stand

**OPLAYMOBIL** pro. **5** 10x Pen wipes 6 5x Sticky note stand

3x **PLAYMOBIL** pro. 33x Coloured non-permanent pens

tape