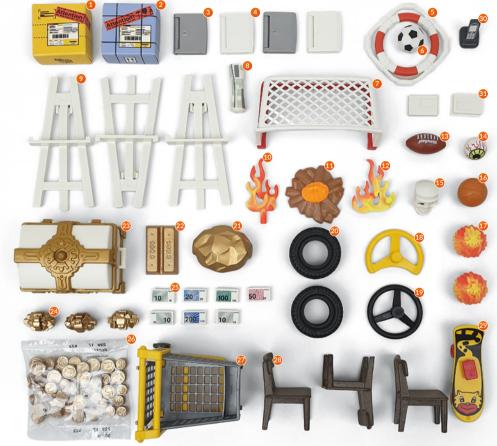

## Contents of Box Three - Accessories

- Yellow package
- 2 Blue package
- 3 2x Grey laptop
- 4 2x White laptop
- 6 Life ring
- Football
- Hockey goal
- 2 3x Easel
  - Fire small
    - Log fire
      - Fire large
      - Rugby ball
      - Eyeball

- Newspaper
- Steering wheel yellow
- black
- Skull
- Basketball
- 2x Fireball Bar of gold
  - Treasure chest
- Steering wheel
- 2x Tyre
- Gold ore
- 3x Excavated gold small
  - <sup>2</sup> 7x Banknote

- Coins
- Shopping cart
- 28 3x Chair
- Skateboard
- Telephone 3 2x Envelope

- ช Bin
- Treasure Map
- Flowers
- 5 5x Computer and keyboard
- <sup>30</sup> 4x Traffic cone
- Landline

- Stereo
- 3 3x Office chair
- 40 2x Bike stand
- Pink bike
- Green bike 49 Microscope
- 4 4x Envelope