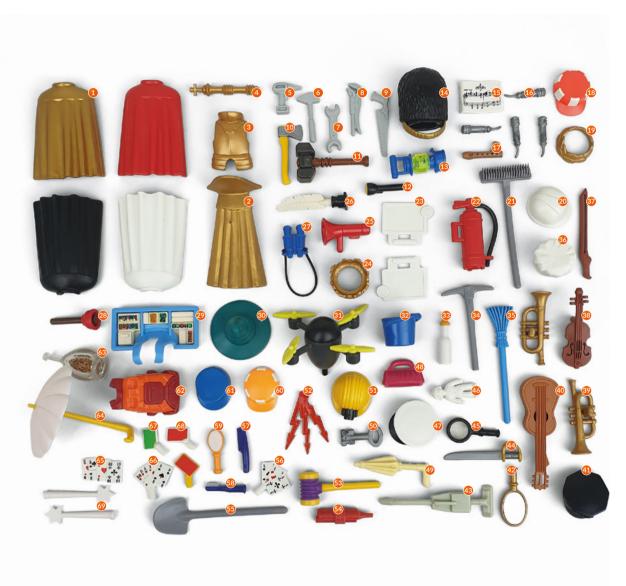

    Solution

- 59 Set of keys
- Baseball bat
- Motorbike helmet
- Turban
- Sheriff's hat
- Fireman's helmet black
- Vintage biker's helmet
- Watering can
- Medieval axe

- 1 4x Large cape
- 2 Small cape
- Breast plate
- Bishop's staff Screwdriver
- Sledgehammer
- Wrench
- 8 Adjustable wrench
- Hand saw
- Axe
- Viking's Hammer
- **₽** Torch
- Oil lamp
- Bearskin hat

- Music sheet
- 4x Microphone Recorder
- Red hat
- Golden wreath
- 4 Hard hat
- 2 Push broom
- 22 Fire extinguisher 2 2x Writing tablet
- & King's crown Loudspeaker
- and ink
- Binoculars
- Toilet plunger

- Goods carrier
- Witch hat
- Orone
- Empty bucket
- 3 Milk bottle Pick axe
- Soft broom
- **66** Chef's hat Violin bow
- Violin
- Guitar 4 Police hat
- 49 Hand mirror
- Vacuum cleaner

- 49 Broad sword
- 49 Looking glass
- 40 Doll
- Captain's hat
- 49 Pink handbag
- Closed umbrella
- 60 Key
- **11** Hard helmet with torch
- **™** Gavel
- Oynamite
- 5 Shovel
- <sup>60</sup> Hand of 3 cards
- Hair comb

- ■Tooth brush
- ⊕ Hair brush
- Orange hat
- 60 Blue baseball cap
- Backpack Champagne
- bottle
- ⊕ Umbrella open
- Set of four cards
- ⊕ Green card <sup>®</sup> 2x Red card