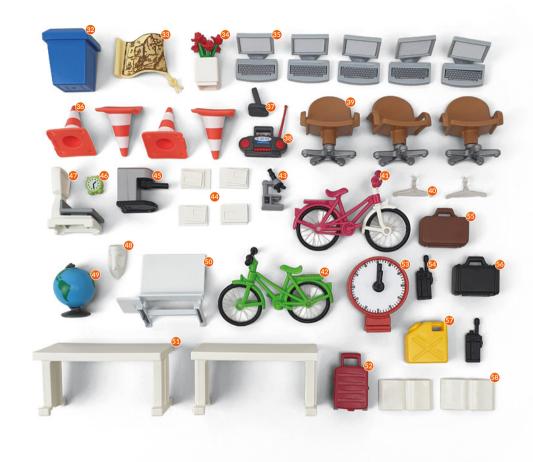

- Coins
- Shopping cart
- 28 3x Chair
- Skateboard
- Telephone 3 2x Envelope

- ช Bin
- Treasure Map
- Flowers
- 5 5x Computer and keyboard
- <sup>30</sup> 4x Traffic cone
- Landline

- Stereo
- 3 3x Office chair
- 40 2x Bike stand
- Pink bike
- Green bike 49 Microscope
- 4 4x Envelope

- **6** Coffee machine
- 4 Alarm clock
- Scales
- 48 Clothes iron
- Globe
- Drawing board
- 2x Table

- 69 Clock

68 2x Book

- Brown briefcase
- ₱ Black briefcase

   Black
- Petrol can

1 4x Suction cup 2 8x White flag with suction cup