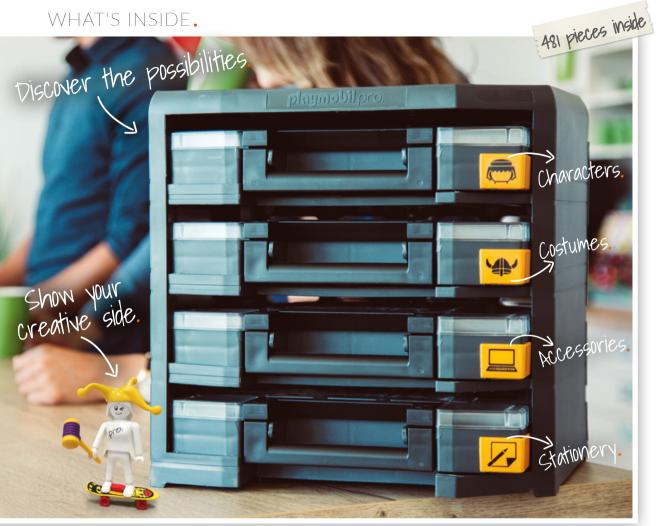

## Contents of Box One - Characters

- 10 7x Female figure
- 2 7x Male figure
- 3 3x Girl figure
- ◆ 3x Boy figure
- 3x Infant figure
- O Newborn baby
- Dark grey mouse
- 8 Light grey mouse
- Frog
- Racoon
- German shepherd
  - Robot

#### Contents of Box Two - Costumes

- Viking hat
- 2 Cowboy hat
- Fur hat
- Balaklava
- Crutches
- 6 Eggs
- Saucepan
- 3 4x Hand-held sign
- Scissors
- Water bucket
- Leg joint
- Tuba
- Brown barrel
- Red barrel

## Contents of Box Three - Accessories

- Yellow package
- 2 Blue package
- 3 2x Grey laptop
- 4 2x White laptop
- 6 Life ring
- Football
- Hockey goal
- 2 3x Easel
  - Fire small
    - Log fire
      - Fire large
      - Rugby ball
      - Eyeball

sticky notes 4 3x Diorama stand

**OPLAYMOBIL** pro. **5** 10x Pen wipes 6 5x Sticky note stand

3x **PLAYMOBIL** pro. 33x Coloured non-permanent pens

tape